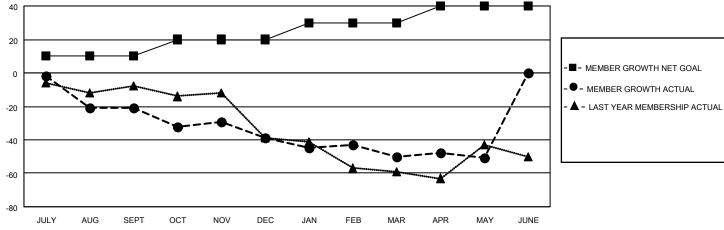

## MONTHLY MEMBERSHIP PROGRESS REPORT

## **LOCATION NORTH CAROLINA**

## District 31 S

| Clubs RESULTS FOR 2021-2022 |   |   |   | Members RESULTS FOR 2021-2022 |    |    |    |
|-----------------------------|---|---|---|-------------------------------|----|----|----|
|                             |   |   |   |                               |    |    |    |
| JULY/AUG/SEPT               | 1 | 0 | 2 | JULY/AUG/SEPT                 | 10 | 30 | 50 |
| OCT/NOV/DEC                 | 1 | 0 | 0 | OCT/NOV/DEC                   | 10 | 19 | 34 |
| JAN/FEB/MAR                 | 1 | 0 | 1 | JAN/FEB/MAR                   | 10 | 27 | 33 |
| APR/MAY/JUNE                | 1 | 0 | 0 | APR/MAY/JUNE                  | 10 | 18 | 19 |

## GOALS AND ACTUAL NEW CLUBS CUMULATIVE







| DROPPED CLUBS: 3 |     | 23 CLUBS OF 50 ADDED 1 OR<br>MORE NEW MEMBERS | GENDER DISTRIBUTION       |              |  |
|------------------|-----|-----------------------------------------------|---------------------------|--------------|--|
|                  |     | WORL NEW WEINBERS                             | MALE                      | 674 (72.71%) |  |
|                  |     |                                               | FEMALE                    | 253 (27.29%) |  |
| DROPPED MEMBERS  |     |                                               | NON BINARY                | 0 (0.00%)    |  |
|                  |     |                                               | PREFER NOT TO ANSWER      | 0 (0.00%)    |  |
| DECEASED         | 18  |